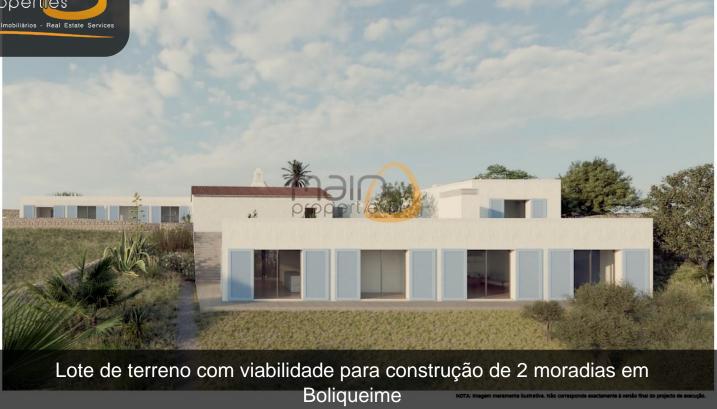

Plot of land with feasibility for the construction of 2 villas in Boliqueime

399.000 €

600

Não Aplicável

www.mainproperties.pt mainproperties@mainproperties.pt (+351) 289 358 700 (+351) 91 400 9100 AMI 8096

## Descrição

Large plot of land consisting of 2 plots of land with a total area of 4.246 sqm, located in Boliqueime.

Each plot of land has a ruin and feasibility for the construction of a villa, with a gross construction area of 300 sqm.

In total, the gross construction area is 600 sqm.

Both lots already have an approved project for the renovation and expansion of the existing ruins.

Inside, each of the villas will consist of 5 bedrooms.

As well as large living rooms with about 30 sqm, large kitchens with islands and several terraces and outdoor spaces.

Outside, both include parking space for 2 cars and a private swimming pool.

The 2 villas are connected to each other, one with a southeast orientation and the other with a southwest orientation.