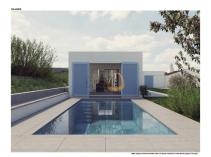

As well as large living rooms with about 30 sqm, large kitchens with islands and several terraces and outdoor spaces.

Outside, both include parking space for 2 cars and a private swimming pool.

The 2 villas are connected to each other, one with a southeast orientation and the other with a southwest orientation.