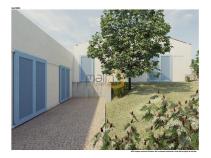

In total, the gross construction area is 600 sqm.

Both lots already have an approved project for the renovation and expansion of the existing ruins.

Inside, each of the villas will consist of 5 bedrooms.

As well as large living rooms with about 30 sqm, large kitchens with islands and several terraces and outdoor spaces.

Outside, both include parking space for 2 cars and a private swimming pool.

The 2 villas are connected to each other, one with a southeast orientation and the other with a southwest orientation.