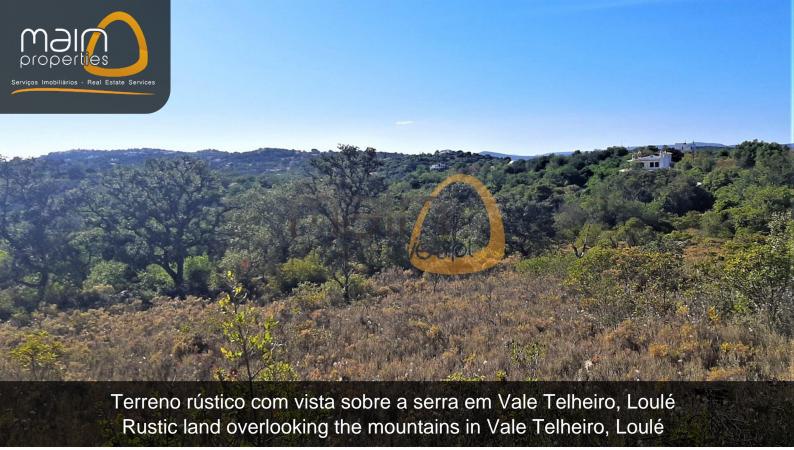

## **Description**

Large rustic land with a total area of 22.180 sqm and views over the mountains, situated on the outskirts of Loulé.

This land is composed of several trees characteristic of the Algarve region, such as carob trees.

If you prefer you can also purchase this land and monetize in one of the above activities.

The land has water and electricity nearby.

In addition, it has good access via tarmac road.

Located in Vale Telheiro, less than 4 km from the town of Loulé and 11 km from Almancil.

## **Features**

Land Access - Asphalt Slope Type - Little Sharp Country Views