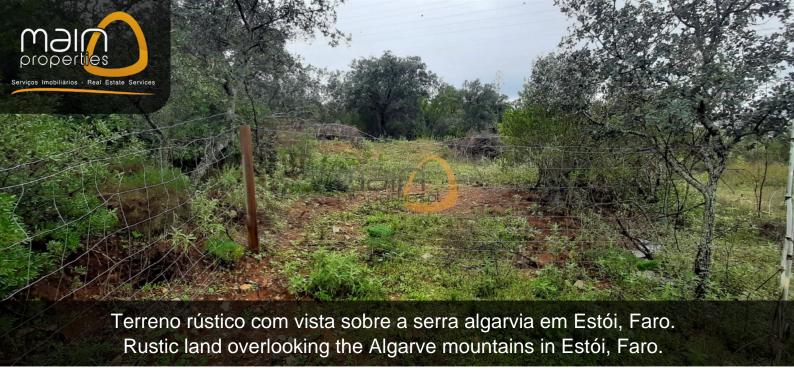

## **Description**

It is a plot of rustic land with an area of 4960 m2, situated in the quiet village of Estói, on the outskirts of Faro.

Since it is a rustic land does not allow construction.

However, this land has numerous potentials.

Currently, the land is fenced and has no water or electricity.

In addition, access is made through a dirt path.

Located a few minutes from the center of Estói, one of the most traditional villages, with more charisma and history of the <u>Algarve</u>.

Thus giving total privacy while enjoying an unobstructed view over the mountains in the mild climate of the Algarve.

Come visit!

MainProperties :: Rustic land overlooking the Algarve mountains in Estói, Faro :: MR070