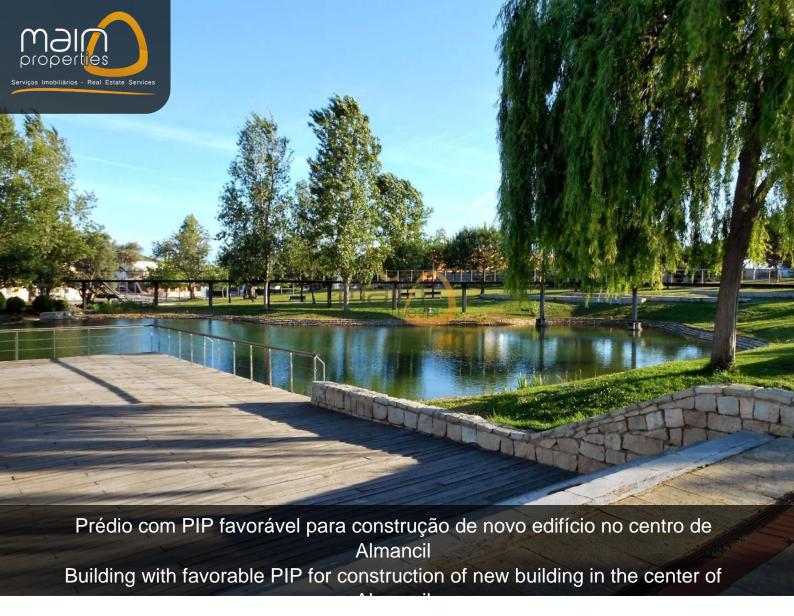

## **Description**

Urban building with favorable PIP for demolition of the existing building and construction of a new multifamily building in the center of Almancil.

The plot has a total area of 276.70 sqm and a current construction area of 221.40 sqm.

Located in the center of <u>Almancil</u>, within walking distance of the Garden of Communities and the main essential services and amenities.

In addition, it is located a few minutes from the acclaimed <u>Golden Triangle</u>, where the internationally famous and exclusive resorts of "<u>Quinta do Lago</u>" and "<u>Vale do Lobo</u>" are located.