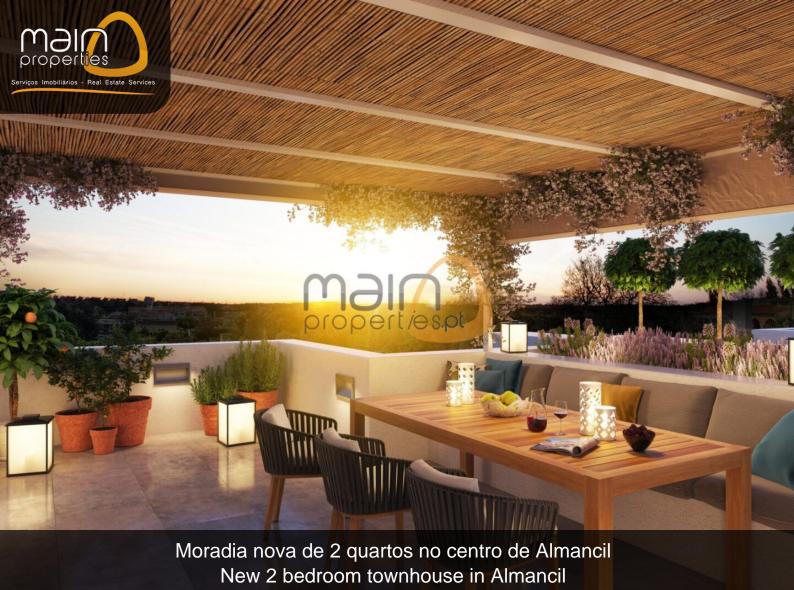

## New 2 bedroom townhouse in Almancil.

Modern new 2 bedroom townhouse with individual pool in Almancil, close to the city center, in a quiet area.

Under construction.

The modern style villas have all the features for a contemporary lifestyle.

On the first floor, we find 2 large bedrooms with fitted wardrobes, bathroom and terraces.

A large terrace on the top floor, prepared to be a leisure space, with a barbecue area, covered by a pergola.

The villas are facing south, so they were able to make the most of the Algarve sun.

The ground floor offers ample space for 'al fresco' meals, sunbathing and where you can enjoy the healing climate of the Algarve.

The first floor has two spacious bedrooms and a modern bathroom.

To top it off, a rooftop terrace with a barbecue area and all the facilities to enjoy pleasant family evenings, with open views.