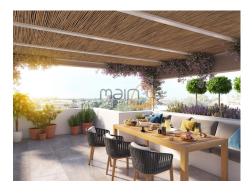

On the first floor, we find 2 large bedrooms with fitted wardrobes, bathroom and terraces.

A large terrace on the top floor, prepared to be a leisure space, with a barbecue area, covered by a pergola.

The villas are facing south, so they were able to make the most of the Algarve sun.

The ground floor offers ample space for 'al fresco' meals, sunbathing and where you can enjoy the healing climate of the Algarve.

The first floor has two spacious bedrooms and a modern bathroom.

To top it off, a rooftop terrace with a barbecue area and all the facilities to enjoy pleasant family evenings, with open views.