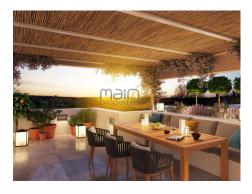

On the first floor, we find 2 large bedrooms with fitted wardrobes, bathroom and terraces.

A large terrace on the top floor, prepared to be a leisure space, with a barbecue area, covered by a pergola.

The villas are facing south, so they were able to make the most of the Algarve sun.

The ground floor offers ample space for 'al fresco' meals, sunbathing and where you can enjoy the healing climate of the Algarve.

The first floor has two spacious bedrooms and a modern bathroom.

To top it off, a rooftop terrace with a barbecue area and all the facilities to enjoy pleasant family evenings, with open views.