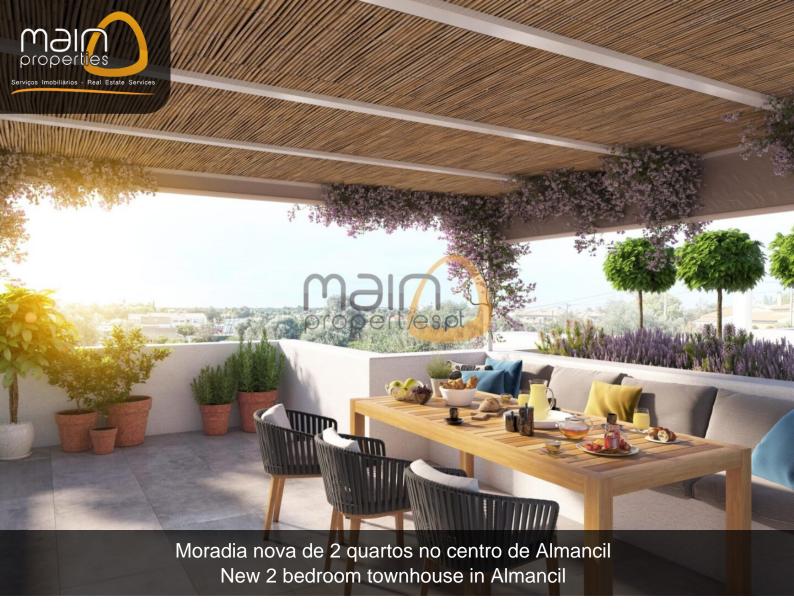

On the first floor, we find 2 large bedrooms with fitted wardrobes, bathroom and terraces.

A large terrace on the top floor, prepared to be a leisure space, with a barbecue area, covered by a pergola.

The villas are facing south, so they were able to make the most of the Algarve sun.

The ground floor offers ample space for 'al fresco' meals, sunbathing and where you can enjoy the healing climate of the Algarve.

The first floor has two spacious bedrooms and a modern bathroom.

To top it off, a rooftop terrace with a barbecue area and all the facilities to enjoy pleasant family evenings, with open views.