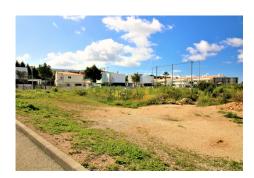

## **Description**

Plot of land for the construction of a building inserted in a new urbanization in Loulé.

This lot has a total area of 291 sqm and a gross construction area of 894 sqm.

It is intended for the construction of a building for housing consisting of 8 apartments with 3 bedrooms each + basement.

The lot also has access to public water, sanitation and electricity services.

Located in a recent urbanization of the city of <u>Loulé</u>, near the Continente Hypermarket, just 1 km from the ehic center of Loulé and 2 km from Loulé Municipal Park.