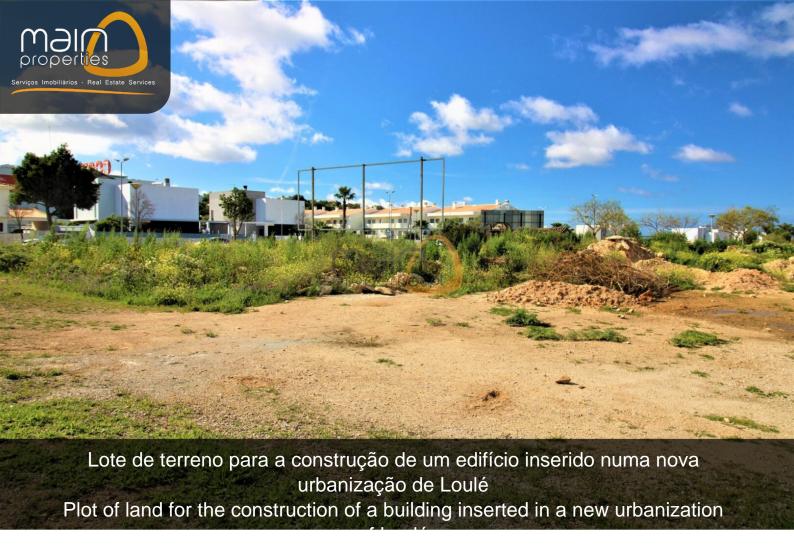

## **Description**

Plot of land for the construction of a building inserted in a new urbanization in Loulé.

This lot has a total area of 291 sqm and a gross construction area of 894 sqm.

It is intended for the construction of a building for housing consisting of 8 apartments with 3 bedrooms each + basement.

The lot also has access to public water, sanitation and electricity services.

Located in a recent urbanization of the city of <u>Loulé</u>, near the Continente Hypermarket, just 1 km from the ehic center of Loulé and 2 km from Loulé Municipal Park.