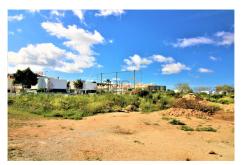

## **Description**

Plot of land for the construction of a building inserted in a new urbanization in Loulé.

This lot has a total area of 291 sqm and a gross construction area of 894 sqm.

It is intended for the construction of a building for housing consisting of 8 apartments with 3 bedrooms each + basement.

The lot also has access to public water, sanitation and electricity services.

Located in a recent urbanization of the city of <u>Loulé</u>, near the Continente Hypermarket, just 1 km from the ehic center of Loulé and 2 km from Loulé Municipal Park.