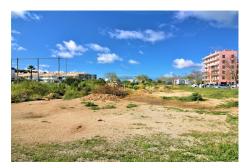

## **Description**

Plot of land for the construction of a building inserted in a new urbanization in Loulé.

This lot has a total area of 291 sqm and a gross construction area of 894 sqm.

It is intended for the construction of a building for housing consisting of 8 apartments with 3 bedrooms each + basement.

The lot also has access to public water, sanitation and electricity services.

Located in a recent urbanization of the city of <u>Loulé</u>, near the Continente Hypermarket, just 1 km from the ehic center of Loulé and 2 km from Loulé Municipal Park.