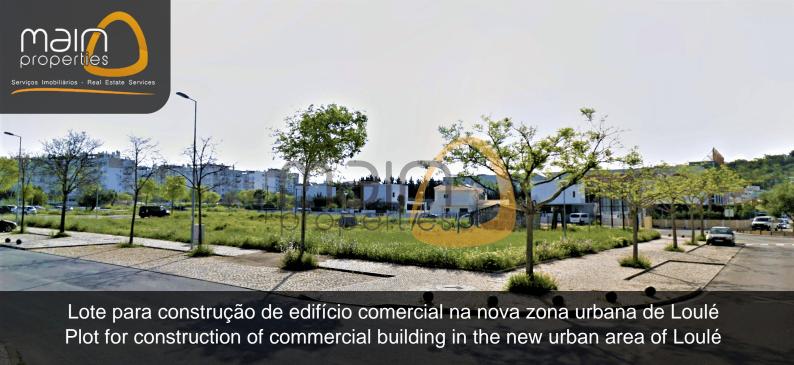

## **Description**

Plot of land for construction of a large commercial building located in the new urban expansion area of Loulé.

This lot has a gross construction area of 7.158 sqm and a total area of 2.579 sqm.

There is also the possibility of building a basement with 5.186 sqm.

In addition, deployment area is 1.400 sqm and the volumetry is 1.600 sqm.

It also has 170 parking spaces, which is the minimum number of spaces required, according to current legislation.

The lot also has access to public water, sanitation and electricity services.

Located in the new urban sprawl area of the city of <u>Loulé</u>, close to the Continente Hypermarket, just 1 km from the ehic center of Loulé and 2 km from loulé municipal park.

As well as 6 km from Almancil and 16 km from both Vilamoura and Faro, the capital of the Algarve.

This is an area with excellent access and very close to the highway.

Thus the ideal place for the construction of a wide commercial surface, either in the area of catering, decoration, household items or others.

Nearby you will find a good public transport network and several trade spaces and essential services.

Come visit!

MainProperties :: Plot for construction of commercial building in the new urban area of Loulé :: MP193NV