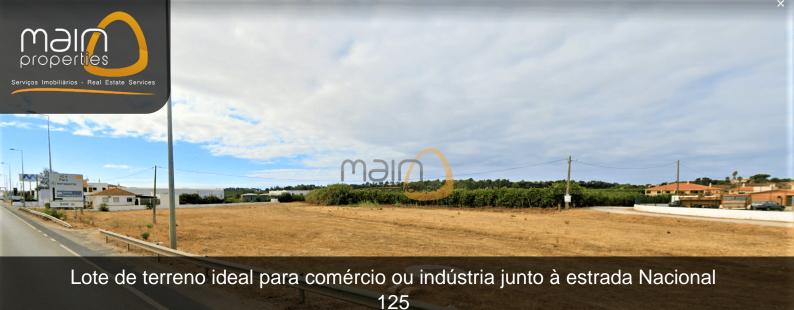

1.500.000 € Ref.: MP240NV

Plot of land ideal for commerce or industry along the National Road 125

5837

## **Description**

Large plot of urban land, ideal for commerce or industry located in a strategic area, next to the main accesses of the city of Faro.

Due to its location next to the National Road 125 this lot has excellent visibility.

## Location

Located in the area of Vale da Venda, next to Patacão, in an area of high affluence of the National Road 125.

Nearby it has public transport, primary school, gas station, bank, stands, convenience stores, restaurants and cafes.