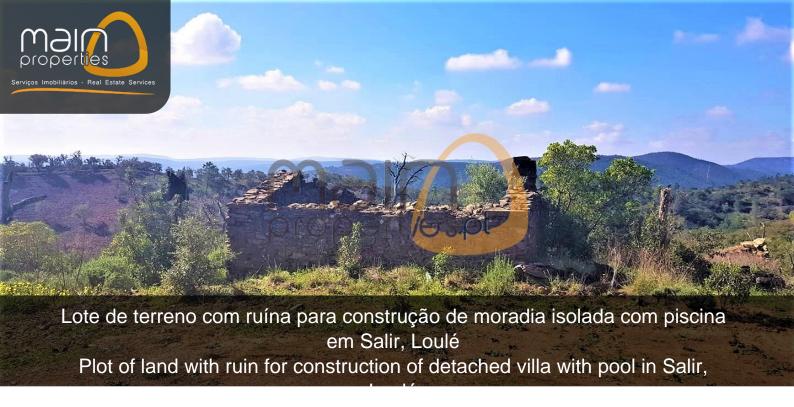

## **Description**

Large plot of land with ruin situated in a quiet area in Salir, Loulé.

This plot has a total area of 31.312 sqm and a ruin with an area of 286 sqm.

You can recover the existing ruin, expand your construction area by about 5% and build your detached villa with private pool and an annex.

However, it is necessary to consult all the legislation in force that is constantly updated.

Outside, this plot has several trees characteristic of our region, such as olive trees, cork oaks and carob trees.

Access to the land is via a dirt road.