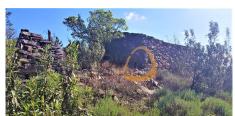

## **Description**

Large plot of land with ruin situated in a quiet area in Salir, Loulé.

This plot has a total area of 31.312 sqm and a ruin with an area of 286 sqm.

You can recover the existing ruin, expand your construction area by about 5% and build your detached villa with private pool and an annex.

However, it is necessary to consult all the legislation in force that is constantly updated.

Outside, this plot has several trees characteristic of our region, such as olive trees, cork oaks and carob trees.