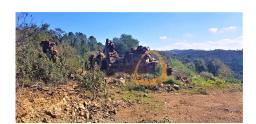

## **Description**

Large plot of land with ruin situated in a quiet area in Salir, Loulé.

This plot has a total area of 31.312 sqm and a ruin with an area of 286 sqm.

You can recover the existing ruin, expand your construction area by about 5% and build your detached villa with private pool and an annex.

Access to the land is via a dirt road.