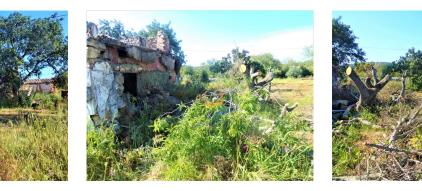

## Description

Large plot of land with ruin located in a quiet area in Goldra de Cima, in Santa Bárbara de Nexe, on the outskirts of Faro.

The ruin has a total area of 192 sqm and consists of 3 rooms.

In addition, it has a cistern, tank and public place.

Outside, you will find a vast area of land with several trees characteristic of the region.

The lot has water, electricity and sanitation connection of the public network.

In addition, access to the terrain is made through a dirt path.