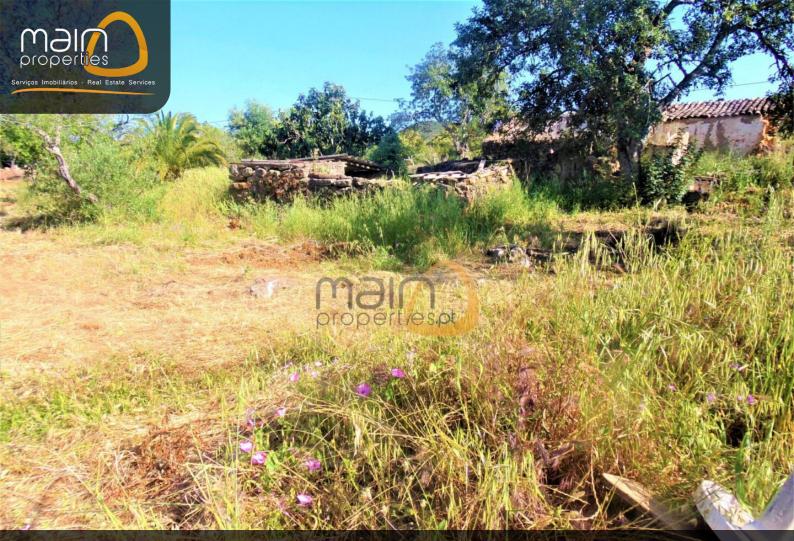

## Description

Large plot of land with ruin located in a quiet area in Goldra de Cima, in Santa Bárbara de Nexe, on the outskirts of Faro.

The ruin has a total area of 192 sqm and consists of 3 rooms.

In addition, it has a cistern, tank and public place.

Outside, you will find a vast area of land with several trees characteristic of the region.

The lot has water, electricity and sanitation connection of the public network.

In addition, access to the terrain is made through a dirt path.