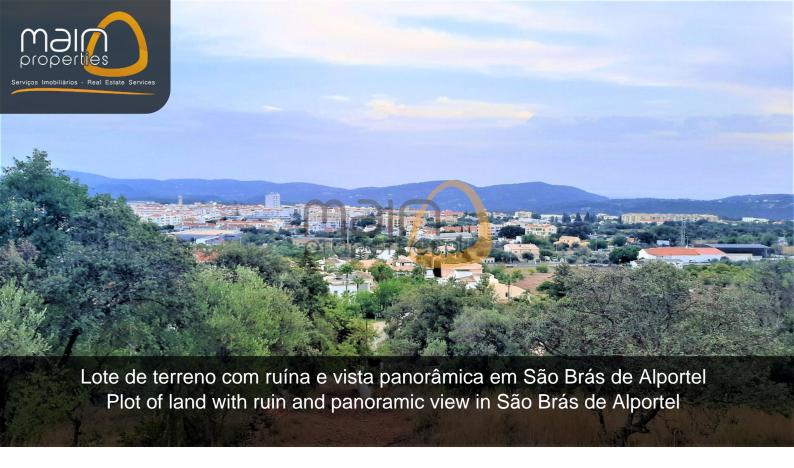

## **Description**

Plot of land with a small ground-located ruin, unobstructed view and a total area of 1.900 sqm, located in São Brás de Alportel.

Due to its higher position, it benefits from a pleasant panoramic view over São Brás, the mountains and the sea.

Thus, you can recover the existing ruin, building here your villa and enjoy the view totally unobstructed.

In addition, the land has water, electricity and basic sanitation.

This lot is inserted in an area of indiscriminate agricultural area and has good access through tarmac road.

Located in a quiet area but very close to the center of the village.

You can then walk to a wide range of trade and services.

For example, less than 1 km (about 10 minutes walk) will have a hypermarket, schools, municipal pavilion, health center, municipal market and several cafes and restaurants.