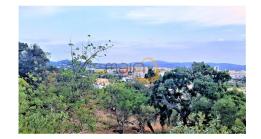

## **Description**

Plot of land with a small ground-located ruin, unobstructed view and a total area of 1.900 sqm, located in São Brás de Alportel.

Due to its higher position, it benefits from a pleasant panoramic view over São Brás, the mountains and the sea.

Thus, you can recover the existing ruin, building here your villa and enjoy the view totally unobstructed.

In addition, the land has water, electricity and basic sanitation.

This lot is inserted in an area of indiscriminate agricultural area and has good access through tarmac road.