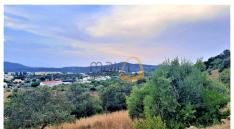

## **Description**

Plot of land with a small ground-located ruin, unobstructed view and a total area of 1.900 sqm, located in São Brás de Alportel.

Due to its higher position, it benefits from a pleasant panoramic view over São Brás, the mountains and the sea.

Thus, you can recover the existing ruin, building here your villa and enjoy the view totally unobstructed.

In addition, the land has water, electricity and basic sanitation.

This lot is inserted in an area of indiscriminate agricultural area and has good access through tarmac road.