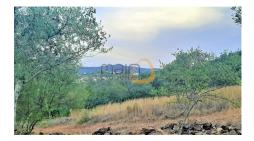

## **Description**

Plot of land with a small ground-located ruin, unobstructed view and a total area of 1.900 sqm, located in São Brás de Alportel.

Due to its higher position, it benefits from a pleasant panoramic view over São Brás, the mountains and the sea.

In which not only the natural landscapes with the vast mountain area that characterizes it predominate.

This is the ideal place to relax and be fully in tune with nature, surrounded by a natural landscape and several unexplored nooks.