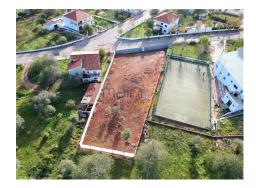

## Description

Plot of land with 1.200 sqm and architectural project for the construction of 3 townhouses in the area of Benafim, in Loulé.

The maximum construction area is 600 sqm.

Currently, the project that is being developed is for the construction of 3 townhouses, with a covered area of 175 sqm each + terraces.

The lot is fully fenced, clean and has an excellent sun exposure (East/ West).

In the immediate vicinity you will find all the necessary water, electricity and sanitation infrastructure.

Located in Benafim, a village between the mountains and the coast, about 19 km from the center of Loulé.