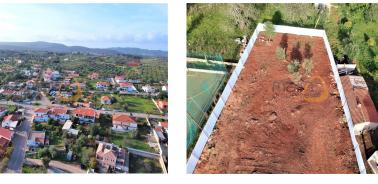

## Description

Plot of land with 1.200 sqm and architectural project for the construction of 3 townhouses in the area of Benafim, in Loulé.

The maximum construction area is 600 sqm.

Currently, the project that is being developed is for the construction of 3 townhouses, with a covered area of 175 sqm each + terraces.

The lot is fully fenced, clean and has an excellent sun exposure (East/ West).

In the immediate vicinity you will find all the necessary water, electricity and sanitation infrastructure.

Located in Benafim, a village between the mountains and the coast, about 19 km from the center of Loulé.