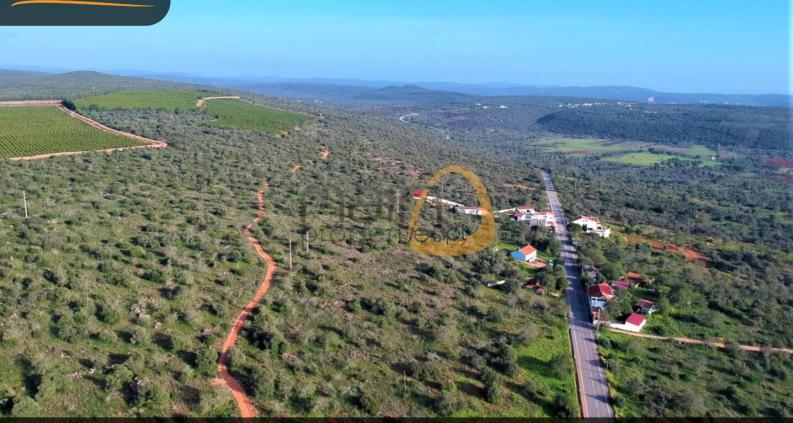

The lot is fully fenced, clean and has an excellent sun exposure (East/ West).

In the immediate vicinity you will find all the necessary water, electricity and sanitation infrastructure.

Located in Benafim, a village between the mountains and the coast, about 19 km from the center of Loulé.

As well as 24 km from <u>Almancil</u>, 25 km from <u>Vilamoura</u> and 30 km from the <u>Golden Triangle</u> where the luxury resorts of <u>Quinta do Lago</u> and <u>Vale do Lobo</u> are located.

Benafim is a traditional village, which has good access and all essential services and amenities.

## **Features**

Land Access - Asphalt Slope Type - Little Sharp Country Views