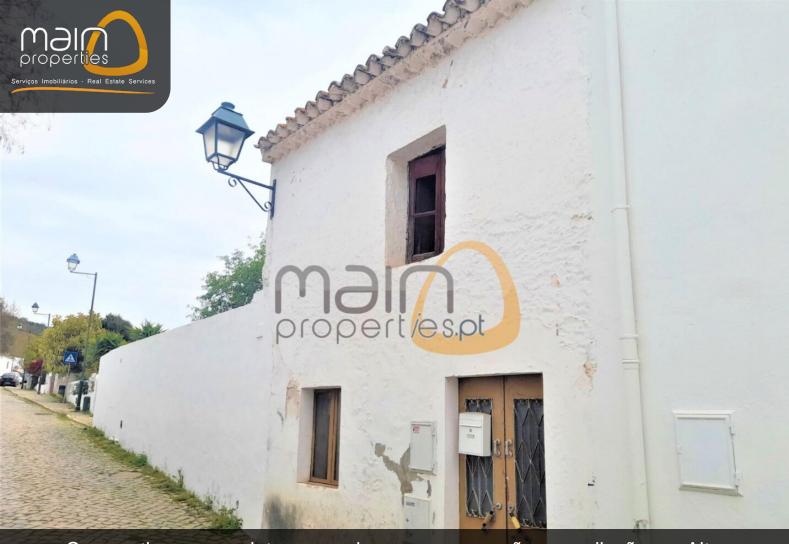

Casa antiga com projeto aprovado para recuperação e ampliação em Alte Old house with approved project for recovery and expansion in Alte

90.000 €

Ref.: MP226AV

1

www.mainproperties.pt mainproperties@mainproperties.pt (+351) 289 358 700 (+351) 91 400 9100 AMI 8096

## Description

Old house with approved project for recovery and expansion of the existing house, located in the center of the traditional village of Alte.

The approved project is for the construction of a villa with 2 floors and with a roof terrace.

This architectural project was approved at the end of 2021 and takes into account the alteration and expansion of the existing house.