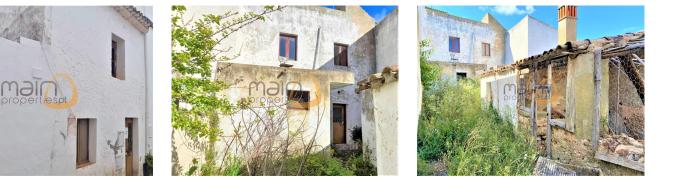

## Description

Old house with approved project for recovery and expansion of the existing house, located in the center of the traditional village of Alte.

The approved project is for the construction of a villa with 2 floors and with a roof terrace.

This architectural project was approved at the end of 2021 and takes into account the alteration and expansion of the existing house.

Thus, you can restore the existing house by maintaining its original features and monetize it.

Therefore, a good option for those looking for a quiet area and totally in tune with nature.

Come visit!

MainProperties :: Old house with approved project for recovery and expansion in Alte :: MP226AV